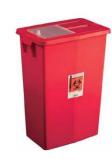

# Step 3 – Deposit Sample

After collection, firmly close sample container so it won't leak. Put the mini-registration card and the Tube back into plastic bag. Seal the plastic bag.

Take the sealed plastic bag containing your completed sample back to the front office and place it in the red container. <u>Test results can take up to 24-48 hours</u>.