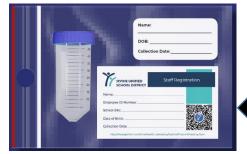

# Step 3 – Deposit Sample

After collection, firmly close sample container so it won't leak. Put the mini-registration card and the Tube back into plastic bag. Seal the plastic bag.

Take the sealed plastic bag containing your completed sample back to the front office and place it in the red container. <u>Test results can take up to 24-48 hours</u>.