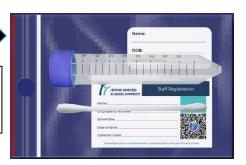

### Step 1 – Register Online

Complete this one-time registration process before submitting COVID-19 test

#### **Staff Registration**

https://hipaa.jotform.com/InnerHealth Laboratory/iusd-staff-covid-19-testing-form

## Step 2 - Collect Sample

Nasal Swab

# Step 3 – Deposit Sample

After collection, firmly close sample container so it won't leak. Put the mini-registration card and the Tube back into plastic bag. Seal the plastic bag.

Take the sealed plastic bag containing your completed sample back to the front office and place it in the red container. <u>Test results can take up to 24-48 hours</u>.