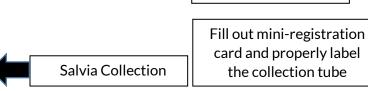

# Step 3 – Deposit Sample

After collection, firmly close sample container so it won't leak. Put the mini-registration card and the Tube back into plastic bag. Seal the plastic bag.

Take the sealed plastic bag containing your completed sample back to the front office and place it in the red container. <u>Test results can take up to 24-48 hours</u>.